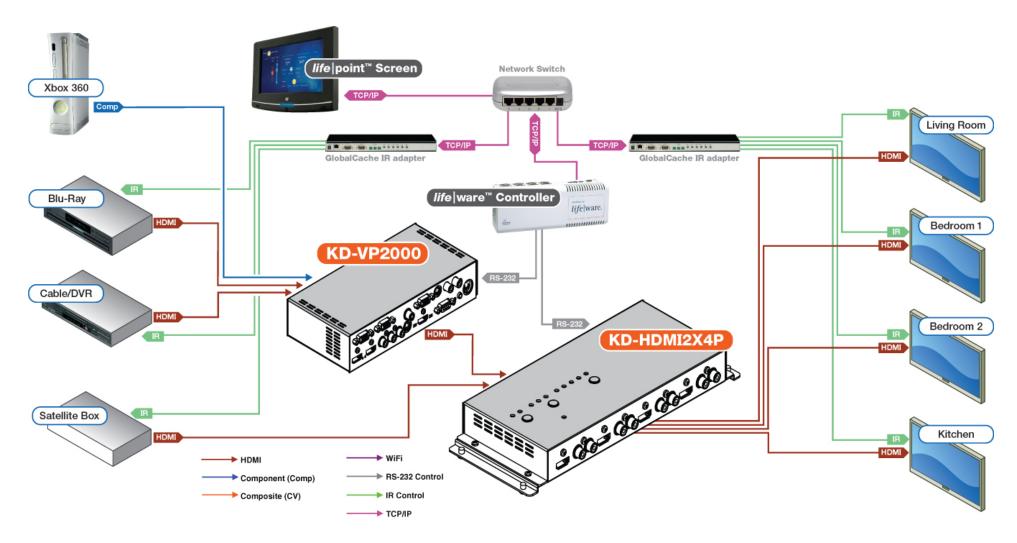

team, illustrating effortless Control System integration with Key Digital<sup>®</sup> products.



# Retrofit has Never Been this Easy



Control4® helps you take automation to the broad market by expanding your client base to include people with existing homes (more than 99% of the market).

Our products are designed to be easily installed in both new and existing homes, and our technology can be wired or wireless so that you don't need to tear open walls and remodel your client's entire home to install a Control4® System.

You can install and program a complete Control4® system in a matter of hours freeing your crews up for additional installations.

Visit us at www.control4.com to learn how to bring Everyday Easy™ to everyone.











































# life ware...





## life ware...