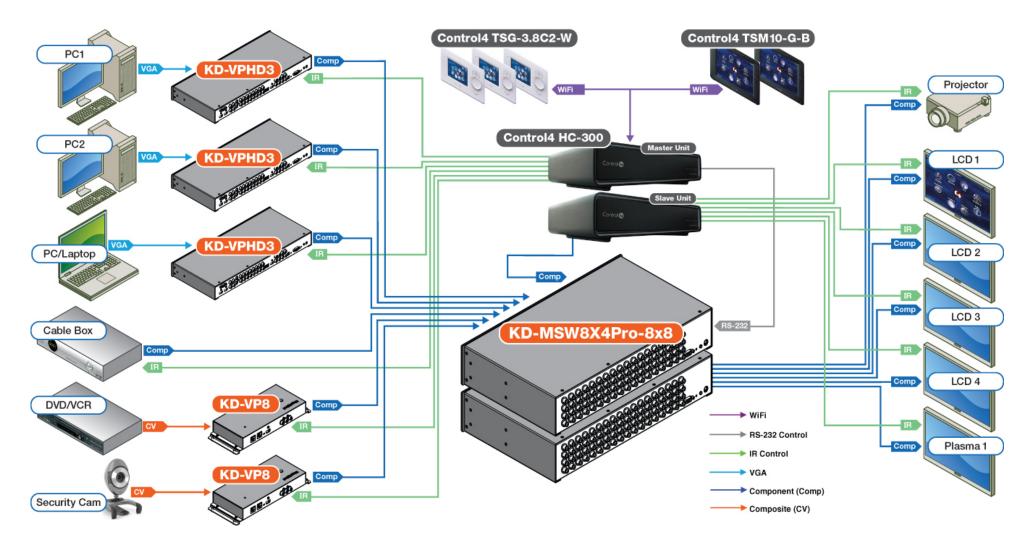

Following are System Design integration examples created by the Key Digital<sup>®</sup> Systems Design Group (SDG<sup>™</sup>), our in-house expert design team, illustrating effortless Control System integration with Key Digital<sup>®</sup> products.