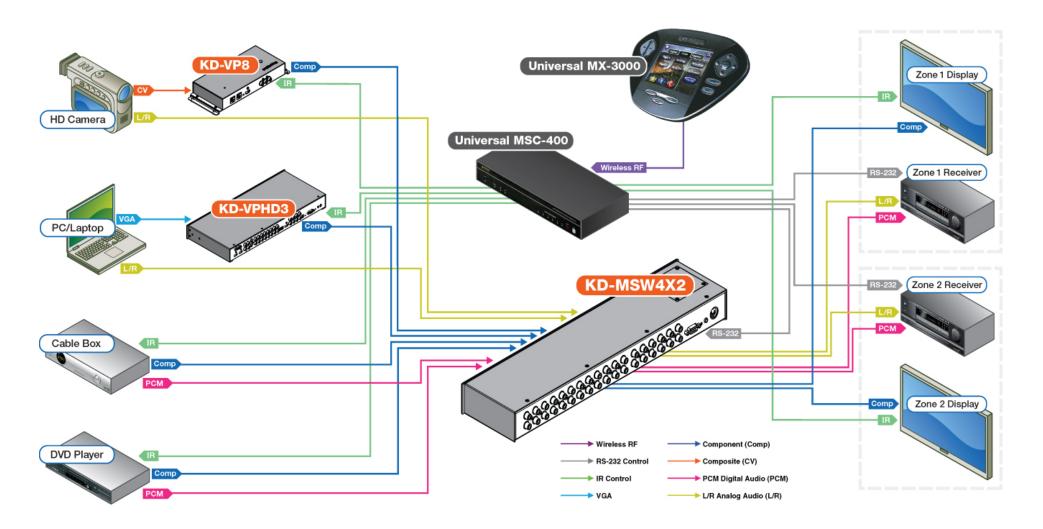

Following are System Design integration examples created by the Key Digital<sup>®</sup> Systems Design Group (SDG<sup>™</sup>), our in-house expert design team, illustrating effortless Control System integration with Key Digital<sup>®</sup> products.