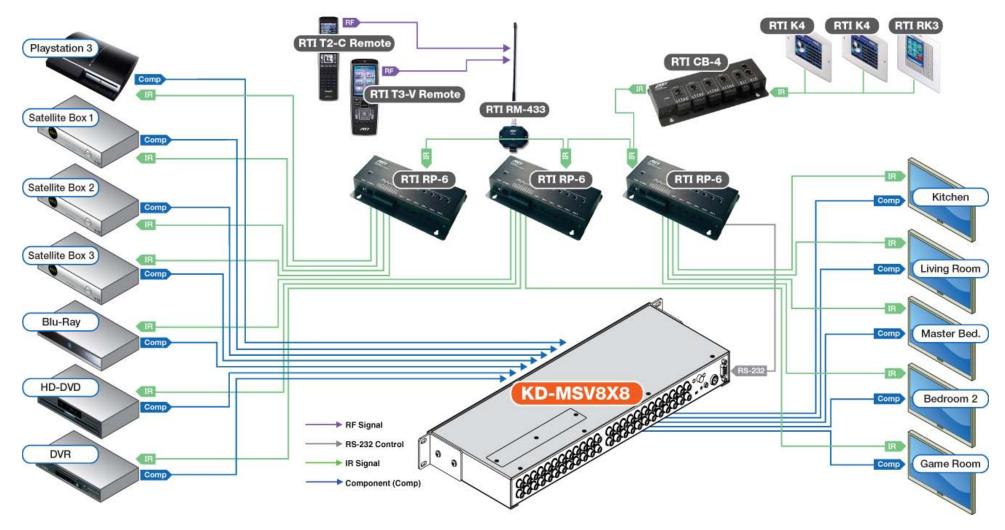

ess Control System integration with Key Digital<sup>®</sup> products.



# Retrofit has Never Been this Easy



Control4® helps you take automation to the broad market by expanding your client base to include people with existing homes (more than 99% of the market).

Our products are designed to be easily installed in both new and existing homes, and our technology can be wired or wireless so that you don't need to tear open walls and remodel your client's entire home to install a Control4® System.

You can install and program a complete Control4® system in a matter of hours freeing your crews up for additional installations.

Visit us at www.control4.com to learn how to bring Everyday Easy™ to everyone.











































# life ware...





## life ware...