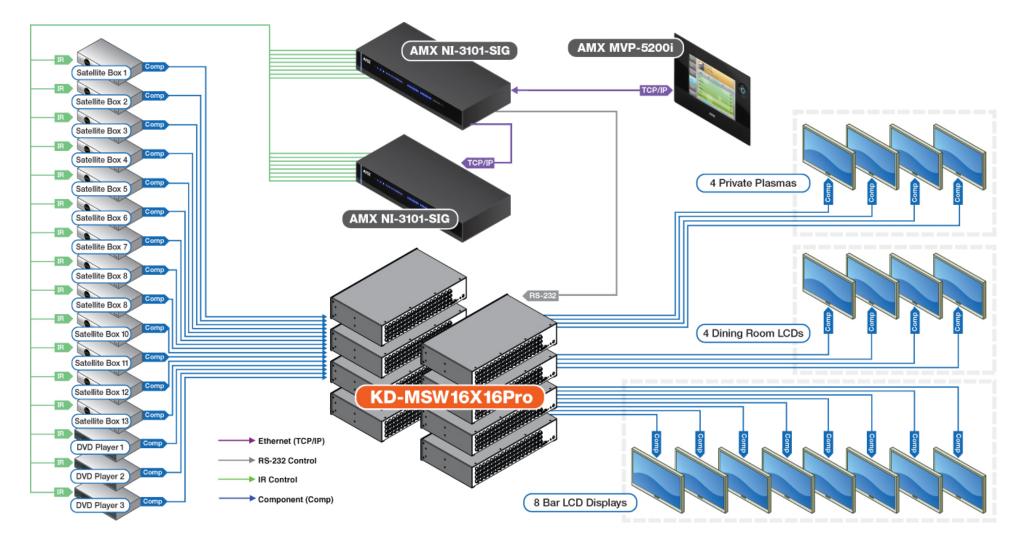

Following are System Design integration examples created by the Key Digital<sup>®</sup> Systems Design Group (SDG<sup>™</sup>), our in-house expert design team, illustrating effortless Control System integration with Key Digital<sup>®</sup> products.