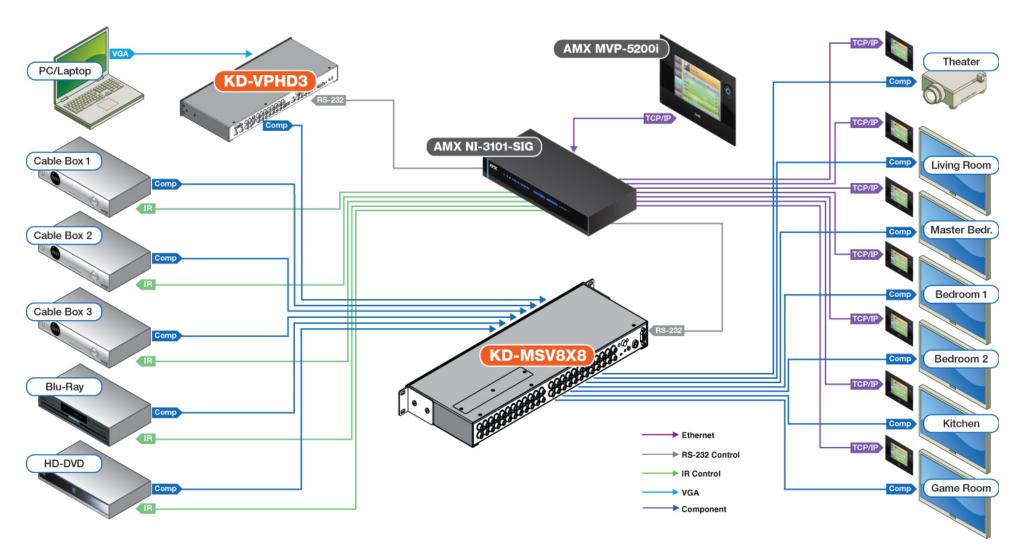

Following are System Design integration examples created by the Key Digital<sup>®</sup> Systems Design Group (SDG<sup>™</sup>), our in-house expert design team, illustrating effortless Control System integration with Key Digital<sup>®</sup> products.