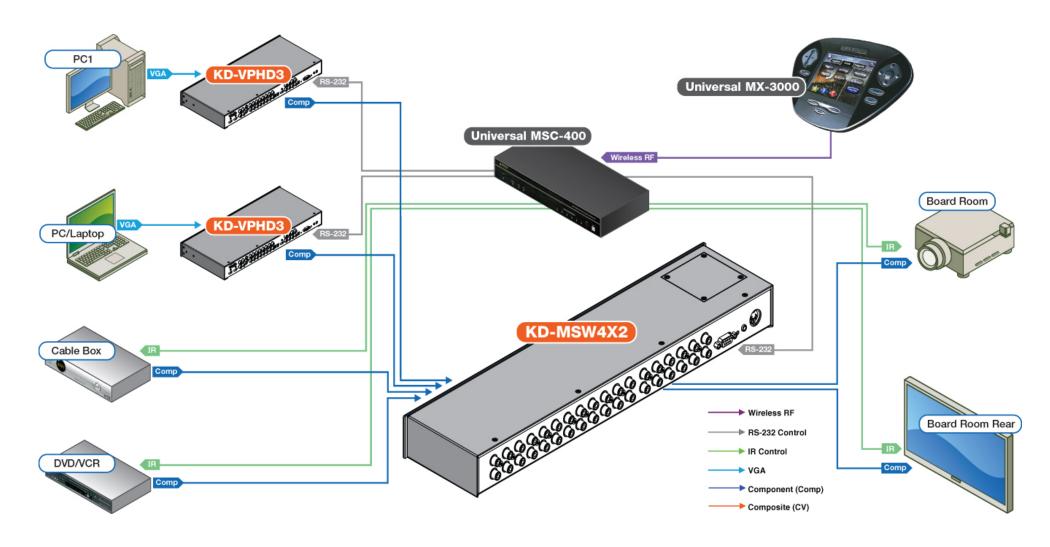

Following are System Design integration examples created by the Key Digital<sup>®</sup> Systems Design Group (SDG<sup>™</sup>), our in-house expert design team, illustrating effortless Control System integration with Key Digital<sup>®</sup> products.