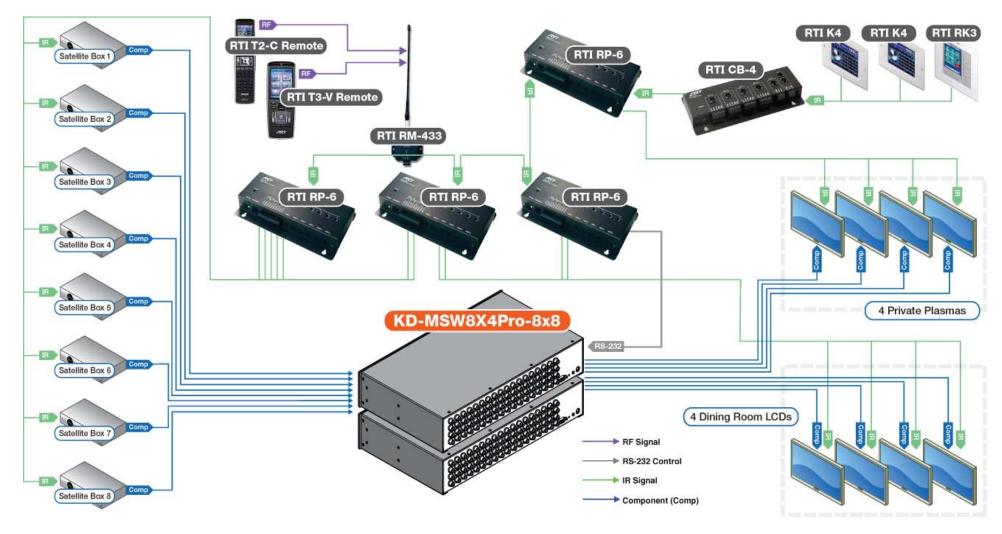

ntrol System integration with Key Digital<sup>®</sup> products.



# Retrofit has Never Been this Easy



Control4® helps you take automation to the broad market by expanding your client base to include people with existing homes (more than 99% of the market).

Our products are designed to be easily installed in both new and existing homes, and our technology can be wired or wireless so that you don't need to tear open walls and remodel your client's entire home to install a Control4® System.

You can install and program a complete Control4® system in a matter of hours freeing your crews up for additional installations.

Visit us at www.control4.com to learn how to bring Everyday Easy™ to everyone.











































# life ware...





## life ware...