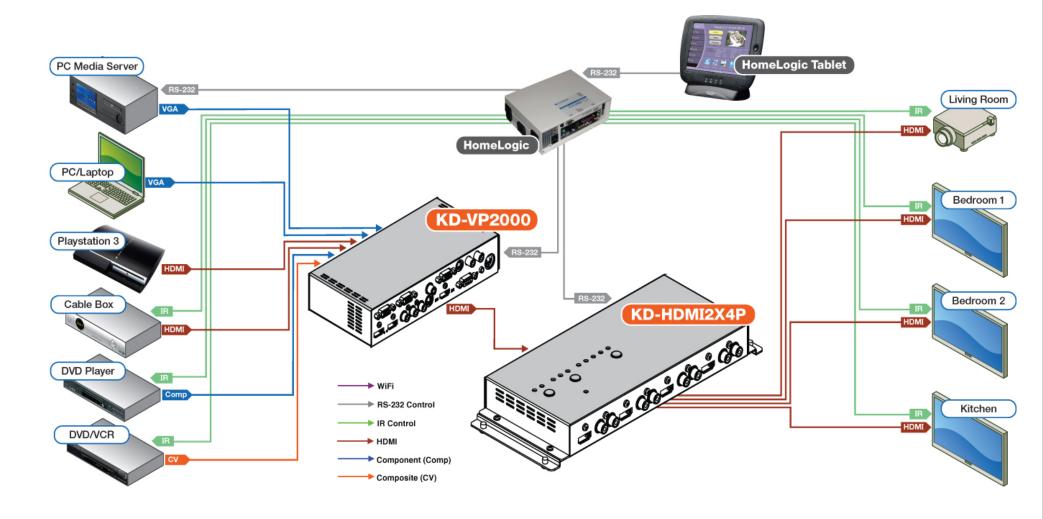

Following are System Design integration examples created by the Key Digital<sup>®</sup> Systems Design Group (SDG<sup>™</sup>), our in-house expert design team, illustrating effortless Control System integration with Key Digital<sup>®</sup> products.