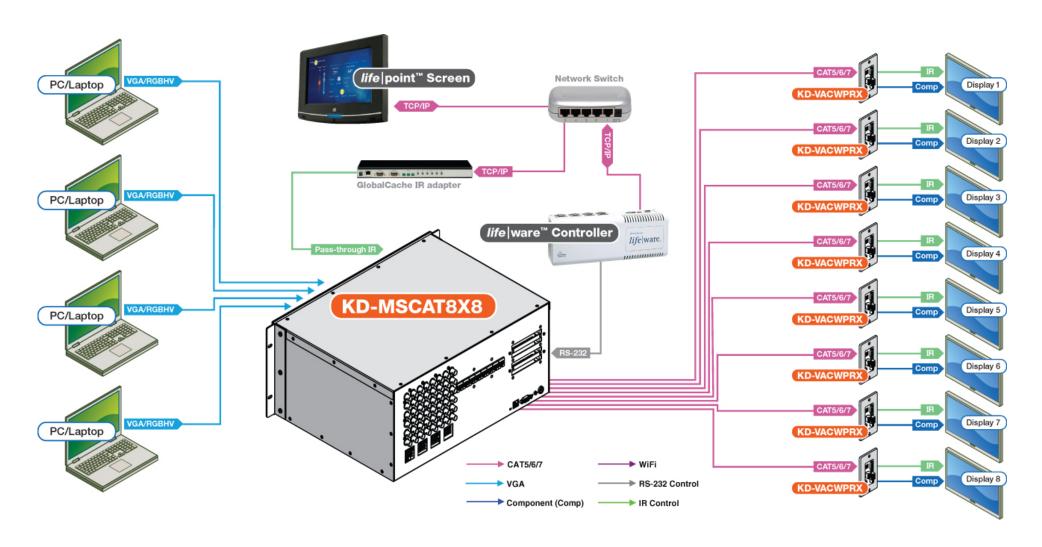

ffortless Control System integration with Key Digital<sup>®</sup> products.



# Retrofit has Never Been this Easy



Control4® helps you take automation to the broad market by expanding your client base to include people with existing homes (more than 99% of the market).

Our products are designed to be easily installed in both new and existing homes, and our technology can be wired or wireless so that you don't need to tear open walls and remodel your client's entire home to install a Control4® System.

You can install and program a complete Control4® system in a matter of hours freeing your crews up for additional installations.

Visit us at www.control4.com to learn how to bring Everyday Easy™ to everyone.











































# life ware...





## life ware...