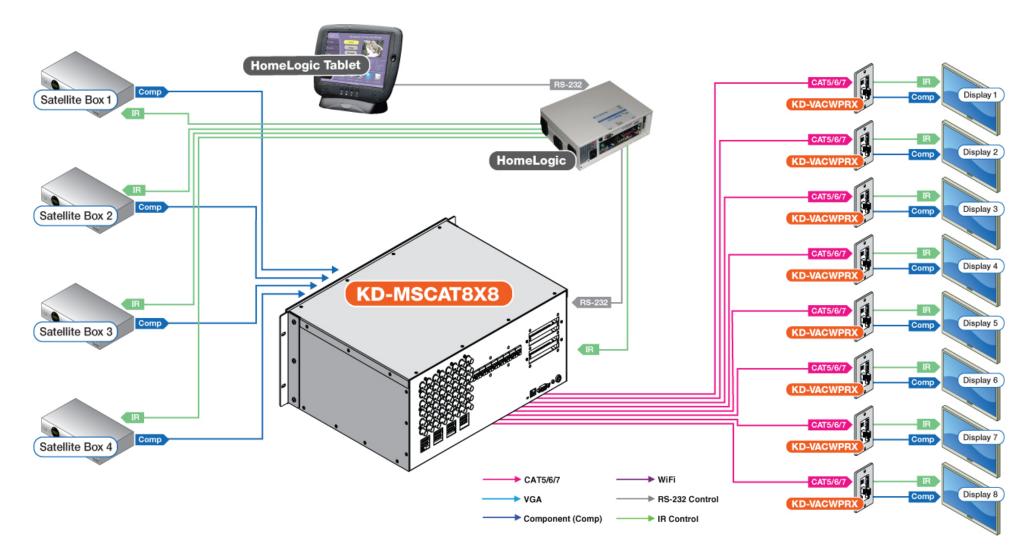

Following are System Design integration examples created by the Key Digital<sup>®</sup> Systems Design Group (SDG<sup>™</sup>), our in-house expert design team, illustrating effortless Control System integration with Key Digital<sup>®</sup> products.