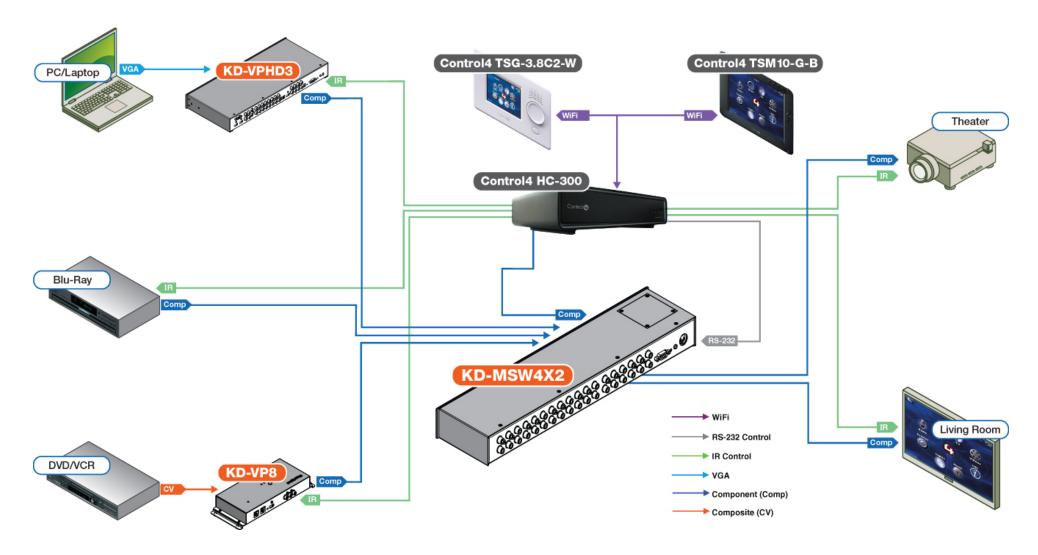

Following are System Design integration examples created by the Key Digital<sup>®</sup> Systems Design Group (SDG<sup>™</sup>), our in-house expert design team, illustrating effortless Control System integration with Key Digital<sup>®</sup> products.